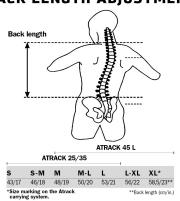

## SPECIFICATIONS:

- + Waterproof outdoor backpack and travel duffle with removable waist strap
- + Atrack Core is ideal for short trips, daily use in the city or weekend trips
- + Tear and abrasion resistant nylon fabric
- + Quick and easy access through large opening allowing easy packing
- + Waterproof Tizip zipper (updated version) positioned along the back prevents unauthorized access
- + Waterproof hydration tube port
- + Stepless adjustment of back system (S-L)
- + Ergonomic shoulder straps
- + Shoulder straps and carrying system remain clean and dry while packing
- + 1 outer mesh pocket on the right, 1 outer zip pocket on the left
- + Daisy chain on front for fixing compression straps or further gear
- + 4 zippered inner pockets for easy organisation