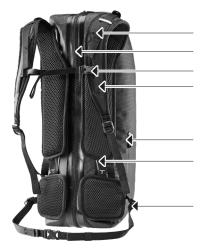

## ATRACK CORE

Combination of outdoor backpack and travel duffle

Waterproof hydration tube port (tube not included)

4 zippered inner pockets

Attachment for hydration system (optional accessory)

Outer mesh pocket Daisy chain

Shoulder stabilizer strap Tizip zipper, waterproof (updated version) Adjustable sternum strap

Adjustable sternum strap
Ergonomic shoulder straps

Outer zipper pocket

Adjustable back system

Removable waist strap

## SPECIFICATIONS:

- + Waterproof outdoor backpack and travel duffle with removable waist strap
- + Atrack Core is ideal for short trips, daily use in the city or weekend trips
- + Tear and abrasion resistant nylon fabric
- + Quick and easy access through large opening allowing easy packing
- + Waterproof Tizip zipper (updated version) positioned along the back prevents unauthorized access
- + Waterproof hydration tube port
- + Stepless adjustment of back system (S-L)
- + Ergonomic shoulder straps
- + Shoulder straps and carrying system remain clean and dry while packing
- + 1 outer mesh pocket on the right, 1 outer zip pocket on the left
- + Daisy chain on front for fixing compression straps or further gear
- + 4 zippered inner pockets for easy organisation