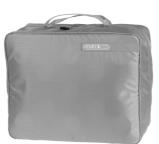

# Content:

1x Packing Cube S

1x Packing Cube L

1x Toiletry Bag

Hanging hook Zipper inner pocket Air permeable mesh fabric Costume mirror Various pockets

| vol L/cu.in. | weight g/oz. |
|--------------|--------------|
| 23/1403      | 742/26.2     |
|              |              |

### Packing Cube S and L:

- + Lightweight polyester Packing Cubes for travel
- + Ideal for shirts, T-shirts or shoes (size S) and pants and jacket (size L)
- + Compression for minimum packing size
- + Includes folding template for easy packing and wrinkle-free transport
- + Fit ideal for ORTLIEB Duffles, Rack Packs, as well as all bike bags
- + Carrying handle
- + Two-way zippers all around