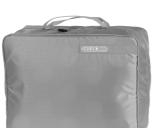

# Content:

1x Packing Cube S

1x Packing Cube L

1x Toiletry Bag

Hanging hook Zipper inner pocket Air permeable mesh fabric Costume mirror Various pockets

| vol L/cu.in. | weight g/oz. |
|--------------|--------------|
| 23/1403      | 742/26.2     |
|              |              |

### Packing Cube S and L:

- + Lightweight polyester Packing Cubes for travel
- + Ideal for shirts, T-shirts or shoes (size S) and pants and jacket (size L)
- + Compression for minimum packing size
- + Includes folding template for easy packing and wrinkle-free transport
- + Fit ideal for ORTLIEB Duffles, Rack Packs, as well as all bike bags
- + Carrying handle
- + Two-way zippers all around