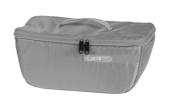

# Content:

1x Packing Cube S

1x Packing Cube L

1x Toiletry Bag

Hanging hook Zipper inner pocket Air permeable mesh fabric Costume mirror Various pockets

| vol L/cu.in. | weight g/oz. |
|--------------|--------------|
| 23/1403      | 742/26.2     |
|              |              |

### **Toiletry Bag:**

- + Lightweight polyester toiletry bag
- + Stable toiletry bag with hanging hook and costume mirror
- + Large main compartment, various pockets
- + Fit also ideal for Back-Roller bag shape