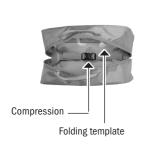

### Packing Cube S and L:

- + Lightweight polyester Packing Cubes for travel
- + Ideal for shirts, T-shirts or shoes (size S) and pants and jacket (size L)
- + Compression for minimum packing size
- + Includes folding template for easy packing and wrinkle-free transport
- + Fit ideal for ORTLIEB Duffles, Rack Packs, as well as all bike bags
- + Carrying handle
- + Two-way zippers all around