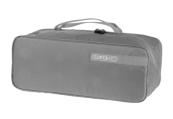

# Content:

1x Packing Cube S

1x Packing Cube L

1x Toiletry Bag

Hanging hook Zipper inner pocket Air permeable mesh fabric Costume mirror Various pockets

| vol L/cu.in. | weight g/oz. |
|--------------|--------------|
| 23/1403      | 742/26.2     |
|              |              |

### Packing Cube S and L:

- + Lightweight polyester Packing Cubes for travel
- + Ideal for shirts, T-shirts or shoes (size S) and pants and jacket (size L)
- + Compression for minimum packing size
- + Includes folding template for easy packing and wrinkle-free transport
- + Fit ideal for ORTLIEB Duffles, Rack Packs, as well as all bike bags
- + Carrying handle
- + Two-way zippers all around