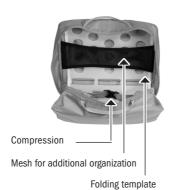

### Packing Cube S and L:

- + Lightweight polyester Packing Cubes for travel
- + Ideal for shirts, T-shirts or shoes (size S) and pants and jacket (size L)
- + Compression for minimum packing size
- + Includes folding template for easy packing and wrinkle-free transport
- + Fit ideal for ORTLIEB Duffles, Rack Packs, as well as all bike bags
- + Carrying handle
- + Two-way zippers all around

### **Toiletry Bag:**

- + Lightweight polyester toiletry bag
- + Stable toiletry bag with hanging hook and costume mirror
- + Large main compartment, various pockets
- + Fit also ideal for Back-Roller bag shape