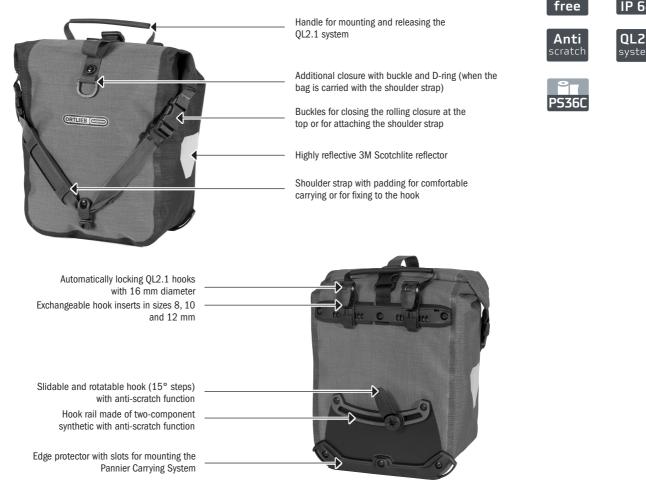

## SPECIFICATIONS:

- + Classical pannier (pair) with roll closure
- + Can be used individually or as pair as small rear pannier or for the lowrider
- + Abrasion restistant Cordura fabric
- + QL2.1 system for racks up to 16 mm
- + 18 mm & 20 mm hook available as separate accessory (e.g. for e-bikes)
- + Including reduction pieces for tube diameters 8, 10 and 12 mm; with anti-scratch function reducing abrasions on rack
- + Top QL hooks and lower sliding hook adjustable without requiring any tools
- + Lower hook rail made of two-component "hard-soft" synthetic reduces abrasions on carrier
- + Including integrated inner pocket and shoulder strap
- + Symmetrical shape allows use on right or left side
- + Can be combined on the rack with ORTLIEB Rack-Pack size 24 L or 31 L
- + Highly reflective 3M Scotchlite reflectors
- + Ideal for the use on children's/youth bicycles
- + Easy to clean inside

Contents: Panniers come as a pair with 2 shoulder straps and reduction inserts for 8, 10 and 12 mm (two pairs per size)

Optional accessories: Pannier Carrying System, Anti-Theft-Device (E124), Outer Pocket 2,1 L, Mesh-Pocket, Bottle-Cage, QL2.1 hook 18mm (E211) & 20mm (E193)