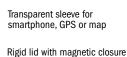

### **ULTIMATE ORIGINAL**

Handlebar bag with magnetic lid closure in anniversary design

3M Scotchlite reflector with hologram 1982/2022

Removable shoulder strap

Dimensions transparent sleeve:  $18 \times 10$  cm  $/ 7.0 \times 3.9$  in. Opening lid compartment: 16 cm / 6.3 in.

## **SPECIFICATIONS:**

- + Handlebar bag with magnetic lid closure in anniversary design, 40 years ORTLIEB
- + Iconic "original" design in retro look
- + Waterproof sleeve for smartphone, GPS or map
- + Touchscreen remains operable through foil
- + Integrated valuable pocket with zip and snap hook for keys
- + Removable shoulder strap
- + 3M Scotchlite reflector with hologram 1982/2022 on the front of the bag
- + Mounting provided for optional Map-Case and Safe-It sizes M-L