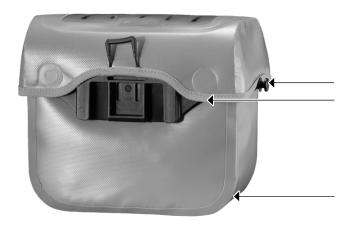

Fixing for shoulder strap Mounting for optional ORTLIEB Map-Case and Safe-It size M-L (from model 2017 on)

Stable, flat bottom

Inside view

| height cm/in          | width cm/in | depth cm/in | volume L/cu.in. | weight g/oz | max. capacity kg/lbs. |
|-----------------------|-------------|-------------|-----------------|-------------|-----------------------|
| 22/8.7                | 25/9.8      | 13/5.1      | 7/427           | 585/20.6    | 5/11                  |
| All dimensions are in | ternal      |             |                 |             |                       |

#### Attention:

- Keep cards with magnetic stripe at least 2 cm away from magnetic closure
- If the product is completely submerged, water can penetrate through the closure

Note: In order to meet standard IP54 (5=protected against dust, 4=protected against splash water coming from all directions) the lid must be closed properly