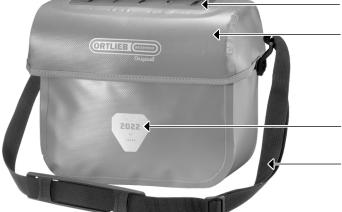

### **ULTIMATE ORIGINAL**

Handlebar bag with magnetic lid closure in anniversary design

3M Scotchlite reflector with hologram 1982/2022

Removable shoulder strap

Dimensions transparent sleeve:  $18 \times 10$  cm  $/ 7.0 \times 3.9$  in. Opening lid compartment: 16 cm / 6.3 in.

Fixing for shoulder strap Mounting for optional ORTLIEB Map-Case and Safe-It size M-L (from model 2017 on)

Stable, flat bottom

Inside view

| height cm/in          | width cm/in | depth cm/in | volume L/cu.in. | weight g/oz | max. capacity kg/lbs. |
|-----------------------|-------------|-------------|-----------------|-------------|-----------------------|
| 22/8.7                | 25/9.8      | 13/5.1      | 7/427           | 585/20.6    | 5/11                  |
| All dimensions are in | ternal      |             |                 |             |                       |

## **SPECIFICATIONS:**

- + Handlebar bag with magnetic lid closure in anniversary design, 40 years ORTLIEB
- + Iconic "original" design in retro look
- + Waterproof sleeve for smartphone, GPS or map
- + Touchscreen remains operable through foil
- + Integrated valuable pocket with zip and snap hook for keys
- + Removable shoulder strap
- + 3M Scotchlite reflector with hologram 1982/2022 on the front of the bag
- + Mounting provided for optional Map-Case and Safe-It sizes M-L