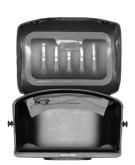

Fixing for shoulder strap Mounting for optional ORTLIEB Map-Case and Safe-It size M-L (from model 2017 on)

Stable, flat bottom

Inside view

| height cm/in          | width cm/in | depth cm/in | volume L/cu.in. | weight g/oz | max. capacity kg/lbs. |
|-----------------------|-------------|-------------|-----------------|-------------|-----------------------|
| 22/8.7                | 25/9.8      | 13/5.1      | 7/427           | 585/20.6    | 5/11                  |
| All dimensions are in | ternal      |             |                 |             |                       |