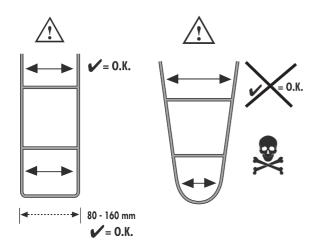

#### **SPECIFICATIONS:**

- + Waterproof rear basket with lid closure in two designs (Floral, Honeycomb)
- + Central lid fixation allows quick access
- + Sturdy aluminium frame, dimensionally stable bag body
- + Two elastic handle loops allow easy opening and closing of the lid
- + Comfortable, adjustable carrying handle
- + 3M Scotchlite reflector
- + Inner pocket with zipper
- + With ORTLIEB Top-Lock adapter system
- + Universal fastening system for bicycle carriers, ideal for city and day tours
- + Quick to install and easy to remove
- + Bag can be removed completely and without residue
- + Compatible with almost all racks from 80 to 160 mm width
- + Suitable for rack diameter of 8-16 mm
- + Two convenient release handles left and right
- + Anti-slip device prevents movement on the luggage carrier
- + Audible "click" sound when the hooks engage
- + Compatible with spring flap on bike carrier and E-Bike luggage racks (battery)
- + Hooks also work as parking feet

### TOP-LOCK

Universal adapter system for mounting bags and baskets on bicycle racks

Top-Lock adapter must only be used on carriers with rectanglular base, e.g. left and right rails must be parallel to each other