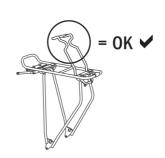

### TOP-LOCK

Universal adapter system for mounting bags and baskets on bicycle racks

Top-Lock adapter must only be used on carriers with rectanglular base, e.g. left and right rails must be parallel to each other