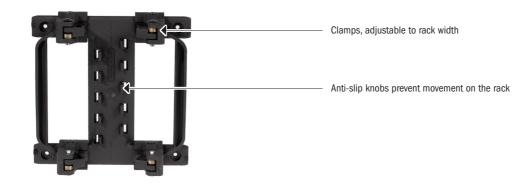

Comfortable, adjustable carrying handle

PU-coated nylon fabric

Unlocking handles left and right

Adapter adjustable to rack

Top-Lock Adapter

| height cm/in. | width cm/in. | depth cm/in. | vol. L/cu.in. | weight g/oz. | max. capacity kg/lbs. |
|---------------|--------------|--------------|---------------|--------------|-----------------------|
| 28/11         | 33/38 13/15  | 22/8.7       | 17,5/1068     | 790/27.9     | 10/22                 |

#### **SPECIFICATIONS:**

- + Waterproof rear basket with lid closure in two designs (Floral, Honeycomb)
- + Central lid fixation allows quick access
- + Sturdy aluminium frame, dimensionally stable bag body
- + Two elastic handle loops allow easy opening and closing of the lid
- + Comfortable, adjustable carrying handle
- + 3M Scotchlite reflector
- + Inner pocket with zipper
- + With ORTLIEB Top-Lock adapter system
- + Universal fastening system for bicycle carriers, ideal for city and day tours
- + Quick to install and easy to remove
- + Bag can be removed completely and without residue
- + Compatible with almost all racks from 80 to 160 mm width
- + Suitable for rack diameter of 8-16 mm
- + Two convenient release handles left and right
- + Anti-slip device prevents movement on the luggage carrier
- + Audible "click" sound when the hooks engage
- + Compatible with spring flap on bike carrier and E-Bike luggage racks (battery)
- + Hooks also work as parking feet