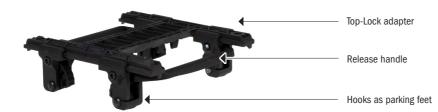

#### **SPECIFICATIONS:**

- + Waterproof rear basket with lid closure in two designs (Floral, Honeycomb)
- + Central lid fixation allows quick access
- + Sturdy aluminium frame, dimensionally stable bag body
- + Two elastic handle loops allow easy opening and closing of the lid
- + Comfortable, adjustable carrying handle
- + 3M Scotchlite reflector
- + Inner pocket with zipper
- + With ORTLIEB Top-Lock adapter system
- + Universal fastening system for bicycle carriers, ideal for city and day tours
- + Quick to install and easy to remove
- + Bag can be removed completely and without residue
- + Compatible with almost all racks from 80 to 160 mm width
- + Suitable for rack diameter of 8-16 mm
- + Two convenient release handles left and right
- + Anti-slip device prevents movement on the luggage carrier
- + Audible "click" sound when the hooks engage
- + Compatible with spring flap on bike carrier and E-Bike luggage racks (battery)
- + Hooks also work as parking feet

### TOP-LOCK

Universal adapter system for mounting bags and baskets on bicycle racks

Top-Lock adapter must only be used on carriers with rectanglular base, e.g. left and right rails must be parallel to each other