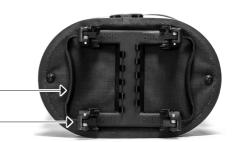

#### **SPECIFICATIONS:**

- + Waterproof rear basket with lid closure in two designs (Floral, Honeycomb)
- + Central lid fixation allows quick access
- + Sturdy aluminium frame, dimensionally stable bag body
- + Two elastic handle loops allow easy opening and closing of the lid
- + Comfortable, adjustable carrying handle
- + 3M Scotchlite reflector
- + Inner pocket with zipper
- + With ORTLIEB Top-Lock adapter system
- + Universal fastening system for bicycle carriers, ideal for city and day tours
- + Quick to install and easy to remove
- + Bag can be removed completely and without residue
- + Compatible with almost all racks from 80 to 160 mm width
- + Suitable for rack diameter of 8-16 mm
- + Two convenient release handles left and right
- + Anti-slip device prevents movement on the luggage carrier
- + Audible "click" sound when the hooks engage
- + Compatible with spring flap on bike carrier and E-Bike luggage racks (battery)
- + Hooks also work as parking feet

### TOP-LOCK

Universal adapter system for mounting bags and baskets on bicycle racks

Top-Lock adapter must only be used on carriers with rectanglular base, e.g. left and right rails must be parallel to each other