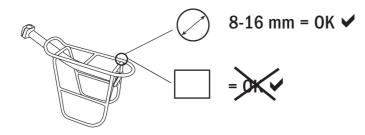

#### **SPECIFICATIONS:**

- + Waterproof rear basket with lid closure in two designs (Floral, Honeycomb)
- + Central lid fixation allows quick access
- + Sturdy aluminium frame, dimensionally stable bag body
- + Two elastic handle loops allow easy opening and closing of the lid
- + Comfortable, adjustable carrying handle
- + 3M Scotchlite reflector
- + Inner pocket with zipper
- + With ORTLIEB Top-Lock adapter system
- + Universal fastening system for bicycle carriers, ideal for city and day tours
- + Quick to install and easy to remove
- + Bag can be removed completely and without residue
- + Compatible with almost all racks from 80 to 160 mm width
- + Suitable for rack diameter of 8-16 mm
- + Two convenient release handles left and right
- + Anti-slip device prevents movement on the luggage carrier
- + Audible "click" sound when the hooks engage
- + Compatible with spring flap on bike carrier and E-Bike luggage racks (battery)
- + Hooks also work as parking feet