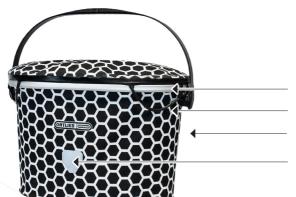

#### **UP-TOWN RACK DESIGN**

with Top-Lock adapter

Sturdy aluminium frame

Elastic loops for easy opening and closing of lid

Interior stiffening allows basket to stand on its own

3M Scotchlite reflector

Top-Lock adapter for bicycle rack

Comfortable, adjustable carrying handle

PU-coated nylon fabric

Unlocking handles left and right

Adapter adjustable to rack

Top-Lock Adapter

| height cm/in. | width cm/in. | depth cm/in. | vol. L/cu.in. | weight g/oz. | max. capacity kg/lbs. |
|---------------|--------------|--------------|---------------|--------------|-----------------------|
| 28/11         | 33/38 13/15  | 22/8.7       | 17,5/1068     | 790/27.9     | 10/22                 |