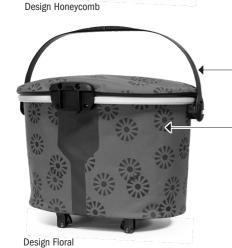

#### **SPECIFICATIONS:**

- + Waterproof rear basket with lid closure in two designs (Floral, Honeycomb)
- + Central lid fixation allows quick access
- + Sturdy aluminium frame, dimensionally stable bag body
- + Two elastic handle loops allow easy opening and closing of the lid
- + Comfortable, adjustable carrying handle
- + 3M Scotchlite reflector
- + Inner pocket with zipper
- + With ORTLIEB Top-Lock adapter system
- + Universal fastening system for bicycle carriers, ideal for city and day tours
- + Quick to install and easy to remove
- + Bag can be removed completely and without residue
- + Compatible with almost all racks from 80 to 160 mm width
- + Suitable for rack diameter of 8-16 mm
- + Two convenient release handles left and right
- + Anti-slip device prevents movement on the luggage carrier
- + Audible "click" sound when the hooks engage
- + Compatible with spring flap on bike carrier and E-Bike luggage racks (battery)
- + Hooks also work as parking feet