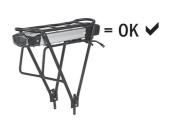

### TOP-LOCK

Universal adapter system for mounting bags and baskets on bicycle racks

Top-Lock adapter must only be used on carriers with rectanglular base, e.g. left and right rails must be parallel to each other