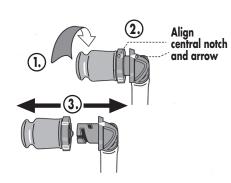

#### **5.2** Disconnecting tube

WA 120 3618

5.4 Cleaning valve

5.5 Cleaning tube

5.6 Cleaning if severely soiled

6.1 Attaching reservoir to backpack

6.2 Attaching reservoir to backpack

6.3 Attaching reservoir to backpack