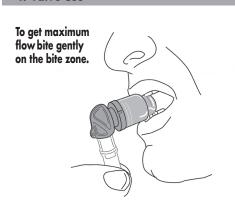

## **HYDRATION SYSTEM**

- **DE** MONTAGEANLEITUNG
- **GB** ASSEMBLY INSTRUCTIONS
- FR INSTRUCTIONS DE MONTAGE
- ISTRUZIONI DI MONTAGGIO
- **NL** MONTAGE HANDLEIDING
- **DK** MONTERINGSVEJLEDNING
- **INSTRUCCIONES DE MONTAJE**
- **SE** MONTERINGS ANVISNING
- NO MONTERINGS ANVISNING
- **ASENNUSOHJEET**
- **INSTRUKCJA MONTAZU**
- JP 換気の良い所に保管してください。







Caution: Never use boiling water. Do not scrub reservoir with abrasive materials.

2.3 Closing reservoir

### 2.1 Opening reservoir



2.4 Valve use



3. Clean before first use

3 x

2.2 Filling reservoir



# 4. Valve use



### 5.1 Drying reservoir

Drain reservoir completely and hang it upside down.

You may also use paper towels to dry the reservoir.



#### **5.2** Disconnecting tube









WA 120 3618













5.4 Cleaning valve



5.5 Cleaning tube



5.6 Cleaning if severely soiled



6.1 Attaching reservoir to backpack



6.2 Attaching reservoir to backpack



6.3 Attaching reservoir to backpack



6.4 Attaching reservoir to backpack



6.5 Attaching reservoir to backpack



6.6 Attaching reservoir to backpack



7.1 Attaching tube to backpack



7.2 Attaching tube to backpack



7.3 Attaching tube to backpack



7.4 Attaching tube to backpack