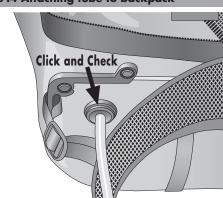

6.4 Attaching reservoir to backpack

6.5 Attaching reservoir to backpack

6.6 Attaching reservoir to backpack

7.1 Attaching tube to backpack

7.2 Attaching tube to backpack

7.3 Attaching tube to backpack

7.4 Attaching tube to backpack