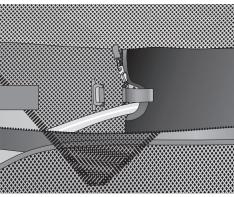

OHJEET**
- **INSTRUKCJA MONTAZU**
- JP 換気の良い所に保管してください。







Caution: Never use boiling water. Do not scrub reservoir with abrasive materials.

2.3 Closing reservoir

### 2.1 Opening reservoir



2.4 Valve use



3. Clean before first use

3 x

2.2 Filling reservoir



# 4. Valve use



### 5.1 Drying reservoir

Drain reservoir completely and hang it upside down.

You may also use paper towels to dry the reservoir.



#### **5.2** Disconnecting tube









WA 120 3618













5.4 Cleaning valve



5.5 Cleaning tube



5.6 Cleaning if severely soiled



6.1 Attaching reservoir to backpack



6.2 Attaching reservoir to backpack



6.3 Attaching reservoir to backpack



6.4 Attaching reservoir to backpack



6.5 Attaching reservoir to backpack



6.6 Attaching reservoir to backpack



7.1 Attaching tube to backpack



7.2 Attaching tube to backpack



7.3 Attaching tube to backpack



7.4 Attaching tube to backpack