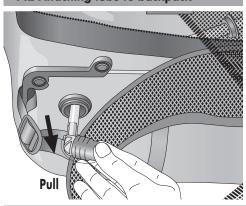

#### **5.2** Disconnecting tube

WA 120 3618

5.4 Cleaning valve

5.5 Cleaning tube

5.6 Cleaning if severely soiled

6.1 Attaching reservoir to backpack

6.2 Attaching reservoir to backpack

6.3 Attaching reservoir to backpack