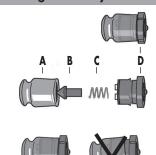

#### **5.2** Disconnecting tube

WA 120 3618

5.4 Cleaning valve

5.5 Cleaning tube

5.6 Cleaning if severely soiled

6.1 Attaching reservoir to backpack

6.2 Attaching reservoir to backpack

6.3 Attaching reservoir to backpack