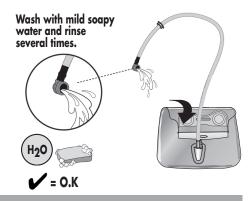

Caution: Never use boiling water. Do not scrub reservoir with abrasive materials.

2.3 Closing reservoir

### 2.1 Opening reservoir

2.4 Valve use

3. Clean before first use

3 x

2.2 Filling reservoir