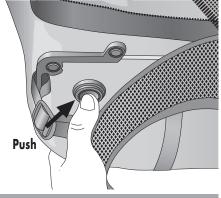

6.4 Attaching reservoir to backpack

6.5 Attaching reservoir to backpack

6.6 Attaching reservoir to backpack

7.1 Attaching tube to backpack

7.2 Attaching tube to backpack

7.3 Attaching tube to backpack

7.4 Attaching tube to backpack