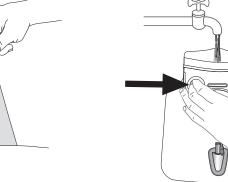

### 2.1 Opening reservoir

2.4 Valve use

3. Clean before first use

3 x

2.2 Filling reservoir