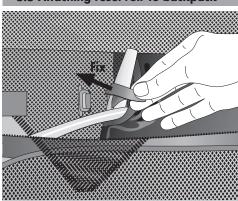

G
- NO MONTERINGS ANVISNING
- **ASENNUSOHJEET**
- **INSTRUKCJA MONTAZU**
- JP 換気の良い所に保管してください。







Caution: Never use boiling water. Do not scrub reservoir with abrasive materials.

2.3 Closing reservoir

### 2.1 Opening reservoir



2.4 Valve use



3. Clean before first use

3 x

2.2 Filling reservoir



# 4. Valve use



### 5.1 Drying reservoir

Drain reservoir completely and hang it upside down.

You may also use paper towels to dry the reservoir.



#### **5.2** Disconnecting tube









WA 120 3618













5.4 Cleaning valve



5.5 Cleaning tube



5.6 Cleaning if severely soiled



6.1 Attaching reservoir to backpack



6.2 Attaching reservoir to backpack



6.3 Attaching reservoir to backpack



6.4 Attaching reservoir to backpack



6.5 Attaching reservoir to backpack



6.6 Attaching reservoir to backpack



7.1 Attaching tube to backpack



7.2 Attaching tube to backpack



7.3 Attaching tube to backpack



7.4 Attaching tube to backpack