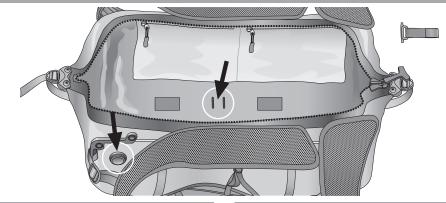

### 2.1 Opening reservoir

2.4 Valve use

3. Clean before first use

3 x

2.2 Filling reservoir

# 4. Valve use