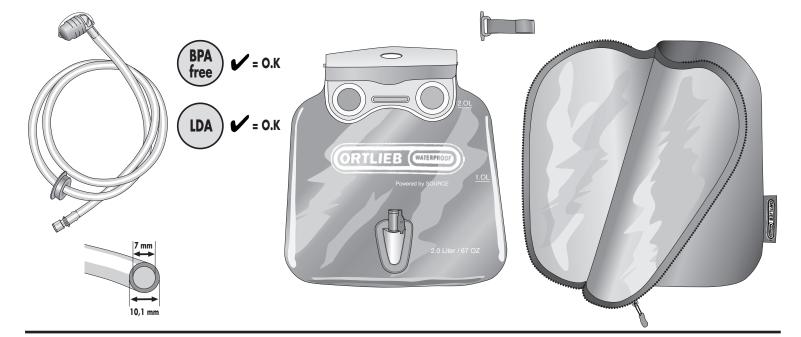

## **HYDRATION SYSTEM**

- **DE** MONTAGEANLEITUNG
- **GB** ASSEMBLY INSTRUCTIONS
- FR INSTRUCTIONS DE MONTAGE
- ISTRUZIONI DI MONTAGGIO
- **NL** MONTAGE HANDLEIDING
- **DK** MONTERINGSVEJLEDNING
- **INSTRUCCIONES DE MONTAJE**
- **SE** MONTERINGS ANVISNING
- NO MONTERINGS ANVISNING
- **ASENNUSOHJEET**
- **INSTRUKCJA MONTAZU**
- JP 換気の良い所に保管してください。