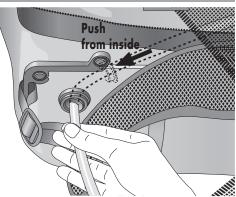

#### **5.2** Disconnecting tube

WA 120 3618

5.4 Cleaning valve

5.5 Cleaning tube

5.6 Cleaning if severely soiled

6.1 Attaching reservoir to backpack

6.2 Attaching reservoir to backpack

6.3 Attaching reservoir to backpack

6.4 Attaching reservoir to backpack

6.5 Attaching reservoir to backpack

6.6 Attaching reservoir to backpack

7.1 Attaching tube to backpack

7.2 Attaching tube to backpack

7.3 Attaching tube to backpack

7.4 Attaching tube to backpack