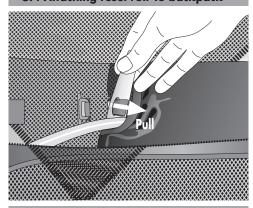

#### **5.2** Disconnecting tube

WA 120 3618

5.4 Cleaning valve

5.5 Cleaning tube

5.6 Cleaning if severely soiled

6.1 Attaching reservoir to backpack

6.2 Attaching reservoir to backpack

6.3 Attaching reservoir to backpack

6.4 Attaching reservoir to backpack

6.5 Attaching reservoir to backpack

6.6 Attaching reservoir to backpack

7.1 Attaching tube to backpack

7.2 Attaching tube to backpack

7.3 Attaching tube to backpack

7.4 Attaching tube to backpack