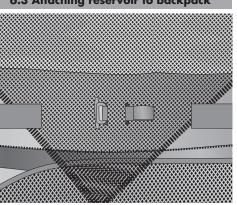

#### **5.2** Disconnecting tube

WA 120 3618

5.4 Cleaning valve

5.5 Cleaning tube

5.6 Cleaning if severely soiled

6.1 Attaching reservoir to backpack

6.2 Attaching reservoir to backpack

6.3 Attaching reservoir to backpack

6.4 Attaching reservoir to backpack

6.5 Attaching reservoir to backpack

6.6 Attaching reservoir to backpack

7.1 Attaching tube to backpack

7.2 Attaching tube to backpack

7.3 Attaching tube to backpack

7.4 Attaching tube to backpack