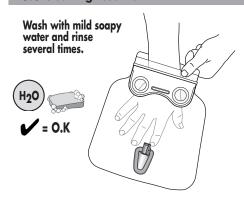

Caution: Never use boiling water. Do not scrub reservoir with abrasive materials.

2.3 Closing reservoir

### 2.1 Opening reservoir

2.4 Valve use

3. Clean before first use

3 x

2.2 Filling reservoir