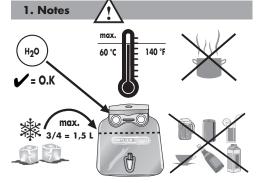

Caution: Never use boiling water. Do not scrub reservoir with abrasive materials.

2.3 Closing reservoir